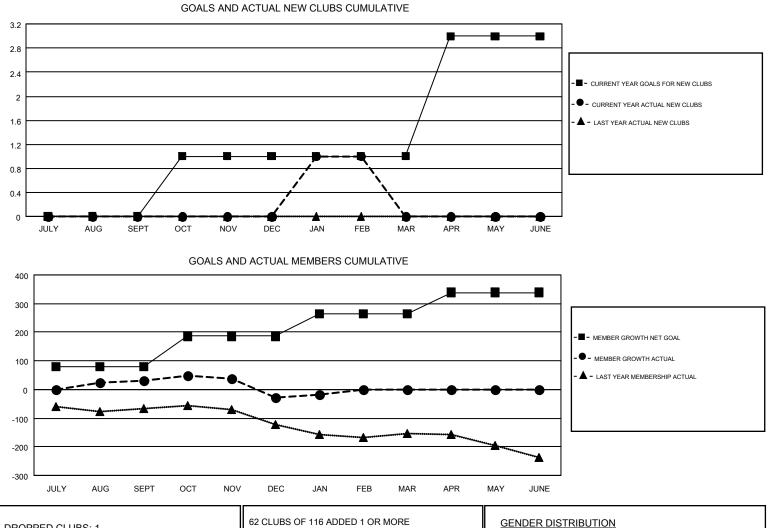

## LOCATION: ARIZONA

GMT CA 1

## GMT: WILLIAM PHILLIPI

| Clubs         |               |           |               | Members               |                           |                         |                                                    |  |
|---------------|---------------|-----------|---------------|-----------------------|---------------------------|-------------------------|----------------------------------------------------|--|
|               | RESULTS FOR   | 2018-2019 |               | RESULTS FOR 2018-2019 |                           |                         |                                                    |  |
| QUARTER       | NEW CLUB GOAL | NEW CLUBS | DROPPED CLUBS | QUARTER               | MEMBER GROWTH NET<br>GOAL | MEMBER GROWTH<br>ACTUAL | DROPPED<br>MEMBERS ACTUAL<br>(including transfers) |  |
| JULY/AUG/SEPT | 0             | 0         | 0             | JULY/AUG/SEPT         | 81                        | 116                     | 63                                                 |  |
| OCT/NOV/DEC   | 1             | 0         | 1             | OCT/NOV/DEC           | 105                       | 103                     | 141                                                |  |
| JAN/FEB/MAR   | 0             | 1         | 0             | JAN/FEB/MAR           | 77                        | 87                      | 60                                                 |  |
| APR/MAY/JUNE  | 2             | 0         | 0             | APR/MAY/JUNE          | 76                        | 0                       | 0                                                  |  |

| DROPPED CLUBS: 1 |     | 62 CLUBS OF 116 ADDED 1 OR MORE | GENDER DISTRIBUTION                |                |     |
|------------------|-----|---------------------------------|------------------------------------|----------------|-----|
|                  |     | NEW MEMBERS                     | MALE                               | 1,685 (56.13%) |     |
|                  |     |                                 | FEMALE                             | 1,317 (43.87%) |     |
| DROPPED MEMBERS  |     |                                 |                                    |                |     |
| DECEASED         | 32  | CLICK HERE FOR CUMULATIVE       | TOTAL FAMILY UNIT MEMBERS          |                | 879 |
| CLUB CANCELLED   | 0   | MEMBERSHIP DATA                 | FAMILY MEMBERS PAYING HALF<br>DUES |                | 450 |
| OTHER            | 232 |                                 |                                    |                | 459 |
| TOTAL            | 264 | <u> </u>                        |                                    |                |     |